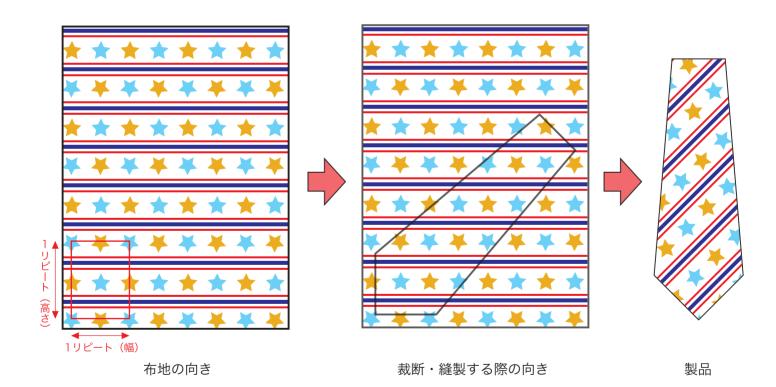

## ● ネクタイの裁断・縫製

通常、ネクタイは下図のように、布地を右正バイアスで裁断・縫製して製品とします。 つまり、ネクタイは元の布地の右 45 度の向きが真っ直ぐになるように作る繊維製品です。 デザイン作成の際にはこのことをきちんと踏まえ、生地がどのような向きで織られて製品と なった際には柄の向きがどうなるのかを、きちん想定した上で作成してください。