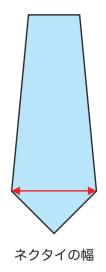

#### ●ネクタイの幅

ネクタイの幅とは大剣側の一番太い部分の幅(右図参照) を指します。

このサイズが大きくなれば幅の広いネクタイとなり、小 さければ細いネクタイとなります。

時代によって流行がありますが、ここでは概ね 7~8cm 程度の幅を想定してデザインを作成してください。

(※織物のリピート幅ではないので注意)