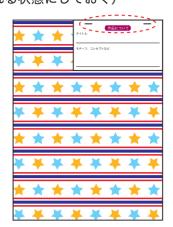

## デザインの裏面

「応募票」を記入し、用紙の中央あたりに、糊 やテープなどではがれたりしないようにしっか りと貼り付けてください。

| 1) | F品 |   | <b>–</b> , | $\overline{}$ | iκ | - |
|----|----|---|------------|---------------|----|---|
| -Т | Fο | ᄓ | ر          | ノ             | しょ |   |

タイトル

モチーフ、コンセプトなど